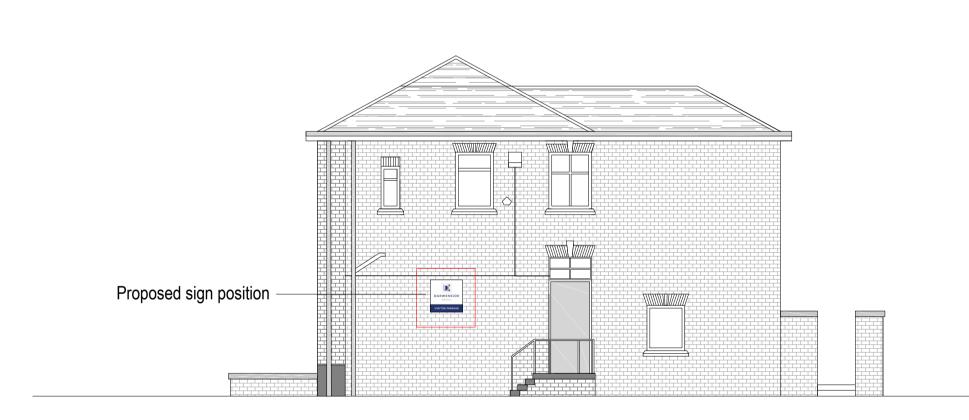

Darwen Side Dental Practice Proposed West Elevation
Scale 1:100

Darwen Side Dental Practice Proposed South Elevation (to Union Street)

Scale 1:100

Darwen Side Dental Practice Proposed East Elevation
Scale 1:100

Elevation C

Sign

850x850

Sign C

Darwenside Dental Practice Union Street, Darwen, BB3 0DA Proposed Signage

modulus

architecture • surveying • restoration

Harrison de Moss, Moss Lane