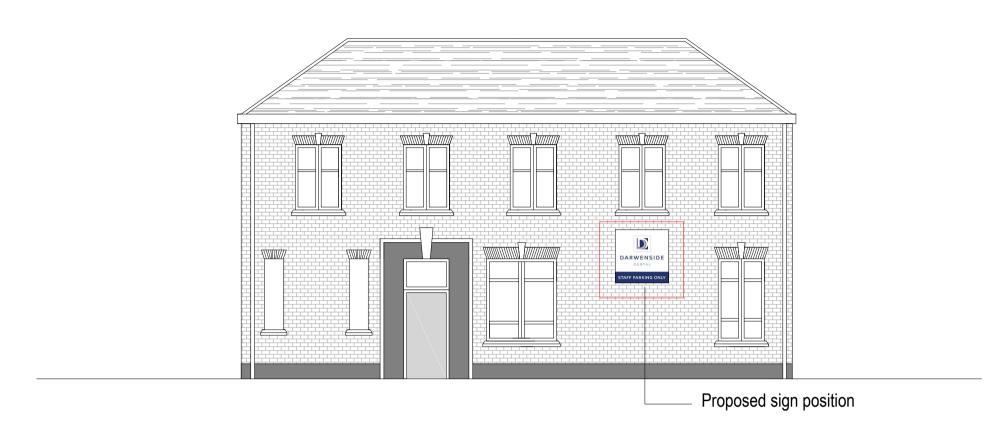

Darwen Side Dental Practice Proposed West Elevation
Scale 1:100

Darwen Side Dental Practice Proposed South Elevation (to Union Street)

Scale 1:100

Darwen Side Dental Practice Proposed East Elevation
Scale 1:100

Proposed Sign (Elevation B)

Proposed Sign (Elevation C)

| Sign Schedule |            |             |                         |
|---------------|------------|-------------|-------------------------|
| Reference     | Dimensions | Position    | Features                |
| Sign A        | 1400x1400  | Elevation A | Light Box (Illuminated) |
| Sign B        | 800x800    | Elevation B | Light Box (Illuminated) |