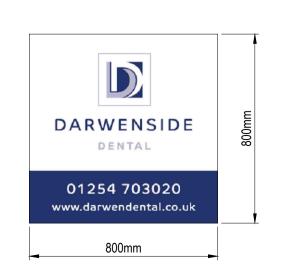

Elevation C

Sign

850x850

Sign C

Darwenside Dental Practice Union Street, Darwen, BB3 0DA Proposed Signage

modulus

architecture • surveying • restoration

Harrison de Moss, Moss Lane