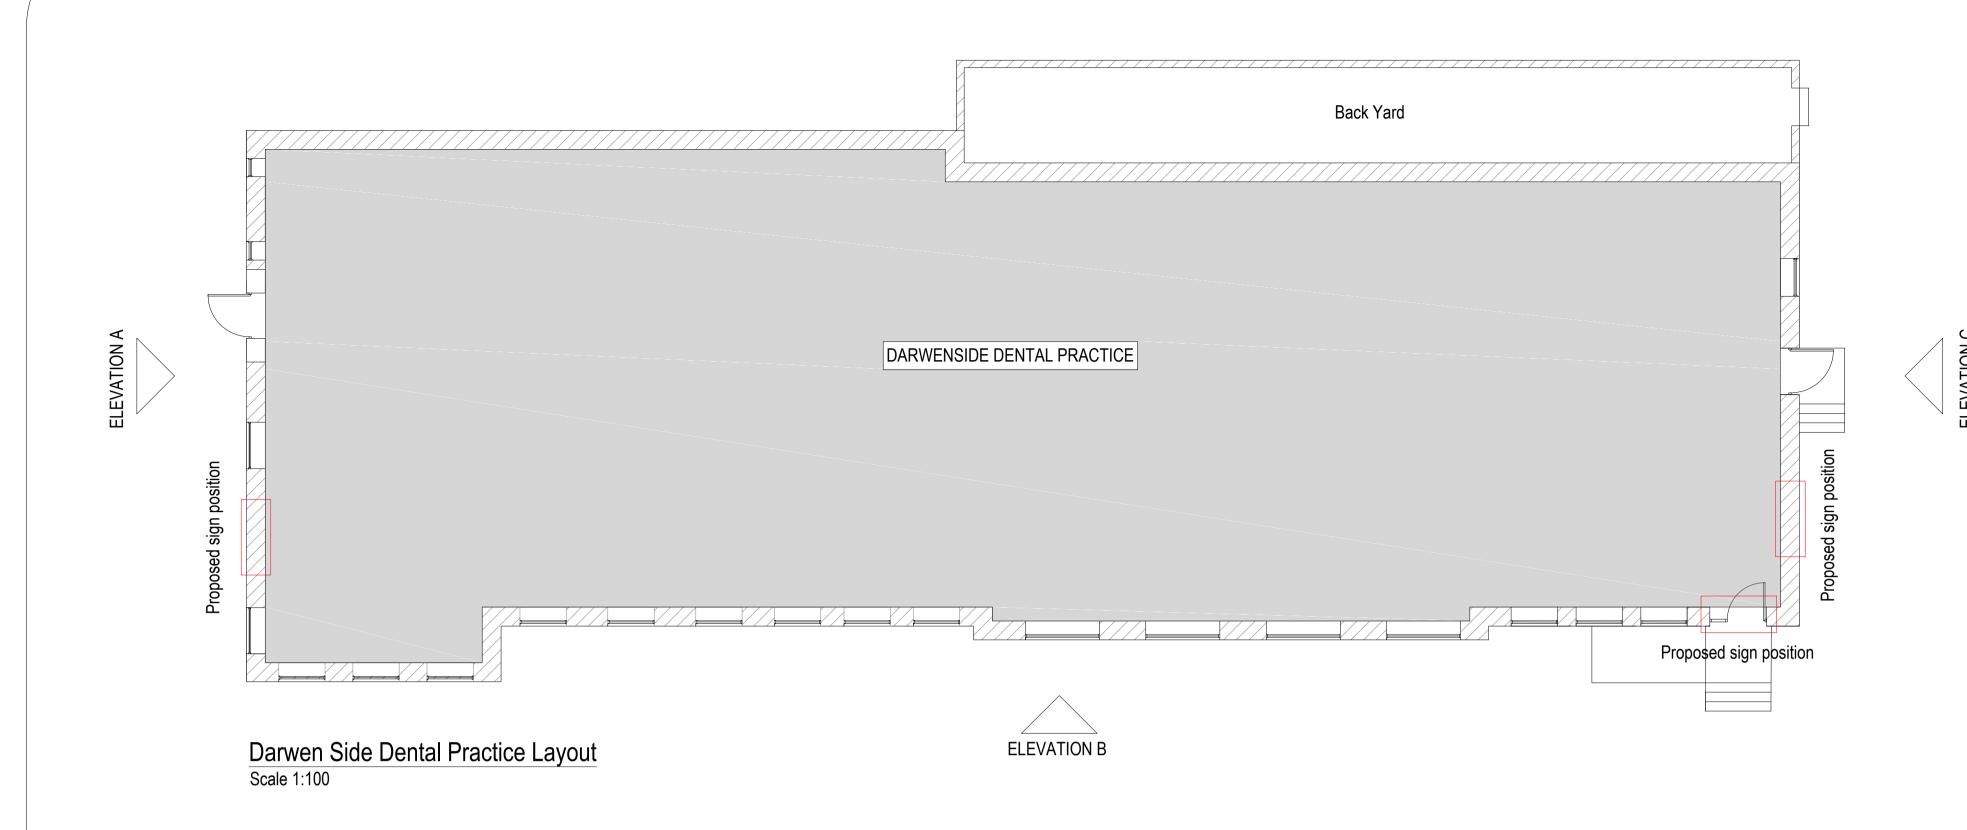

Proposed Sign (Elevation B)

Proposed Sign (Elevation C)

| Sign Schedule |            |             |                         |
|---------------|------------|-------------|-------------------------|
| Reference     | Dimensions | Position    | Features                |
| Sign A        | 1400x1400  | Elevation A | Light Box (Illuminated) |
| Sign B        | 800x800    | Elevation B | Light Box (Illuminated) |