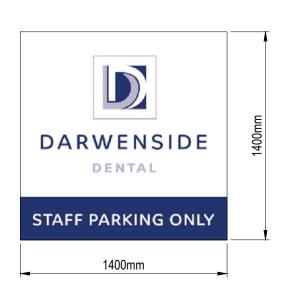

Proposed Sign (Elevation B)

Proposed Sign (Elevation C)

| Sign Schedule |            |             |                         |
|---------------|------------|-------------|-------------------------|
| Reference     | Dimensions | Position    | Features                |
| Sign A        | 1400x1400  | Elevation A | Light Box (Illuminated) |
| Sign B        | 800x800    | Elevation B | Light Box (Illuminated) |